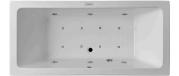

## Description

Bathtub with FUSION electronic equipment, with chassis, without brassware, rectangular 170x80, central drain, 4,0mm sanitary acrylic.

## Finish

glossy white 100327658

Technical drawing

Dimensions in mm

Warranty:For a warranty or other information on this product, visit our Web address: www.noken.com

Legal disclaimer: All details provided by the NOKEN's Product has an information purpose without any contractual value. In order to obtain further information about the materials and their installation please visit our showrooms. NOKEN reserves the right to modify or delete any information on this site. The images and colours shown in this site may differ from the real ones.