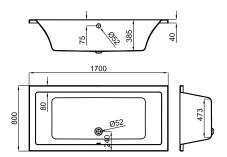

## Description

Bathtub with FUSION electronic equipment, with chassis, without brassware, rectangular 170x80, central drain, 4,0mm sanitary acrylic.

## Finish

glossy white 100327658

Technical drawing

Dimensions in mm

Warranty:For a warranty or other information on this product, visit our Web address: www.noken.com

Legal disclaimer: All details provided by the NOKEN's Product has an information purpose without any contractual value. In order to obtain further information about the materials and their installation please visit our showrooms. NOKEN reserves the right to modify or delete any information on this site. The images and colours shown in this site may differ from the real ones.